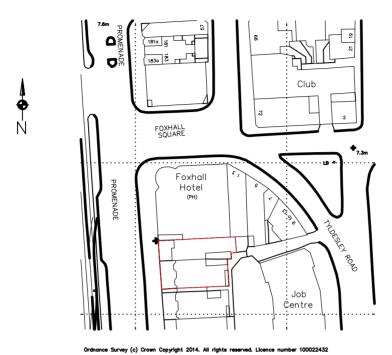

## **KEY**

BOUNDARY LINE.

TOTAL SITE AREA 370sqm

Registered Office 261 Church Street Blackpool FY1 3PB

Tel. No. 01253 649040 Fax. No. 01253 752901 Email : Info@keystonedesign.co.uk

This drawing & contents are the property of Keystone Design Assoc Ltd Unauthorised reproduction of the whole or any part there of infringes Copyright and may lead to prosecution of civil proceedings

PROJECT

## 199-201 CENTRAL PROMENADE

DRAWING TITLE

SITE LOCATION

Drawn Checked 20/11/14 1:1250@A4 PB

DRAWING No. A014/223/S/03

Rev.

H:/Server/Drawings/2014

This document was created with Win2PDF available at <a href="http://www.win2pdf.com">http://www.win2pdf.com</a>. The unregistered version of Win2PDF is for evaluation or non-commercial use only.